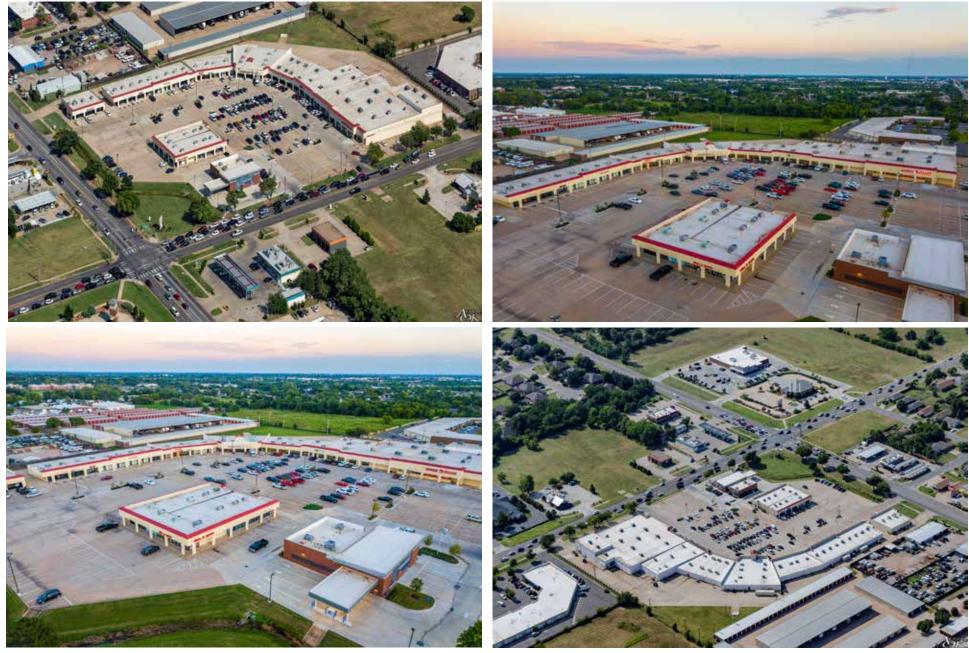

d income of \$106,000/year within a 5 mile radius.
- High Traffic Counts: Over 45,000 vehicles per day drive by the site.
- Large Customer Base: Over 150,000 consumers within a 5 mile radius.
- Rapid Growth: Edmond has a 1.74% annual growth rate, more than twice the national average.
- Excellent Visibility: Suites facing Edmond Road and Kelly Avenue now available.

#### **DETAILS**

| SHOPPING CENTER<br>(RENOVATED IN 2011): | 86,427 SF  |
|-----------------------------------------|------------|
| MAX CONTIGUOUS:                         | 2,903 SF   |
| MIN. CONTIGUOUS:                        | 800 SF     |
| LEASE RATE:                             | Negotiable |
| CAM, TAXES,<br>INSURANCE:               | \$2.49/SF  |

# MARKET AERIAL



#### **PROPERTY PHOTOS**



#### **AERIAL PHOTOS**





# KELLY PLAZA Site Plan

# TENANTS

| SUITE   | TENANT                  | S      |
|---------|-------------------------|--------|
| 304     | Pho Ben Restaurant      | 3,886  |
| 320     | AVAILABLE (divisible)   | 2,692  |
| 328     | The Vault Collectibles  | 1,197  |
| 340-352 | Vu's Fabric             | 7,175  |
| 356     | Smith's Pro Nutrition   | 1,690  |
| 360     | Check N' Go             | 1,210  |
| 364     | Allstate                | 1,700  |
| 368     | Allstate                | 1,203  |
| 804     | AVAILABLE               | 9,218  |
| 808     | 10Gym                   | 4,033  |
| 816     | 10Gym                   | 19,582 |
| 834     | Kid's Galaxy            | 15,920 |
| 836     | Dollar Tree             | 8,924  |
| 822A    | Safe Ship               | 1,400  |
| 822C