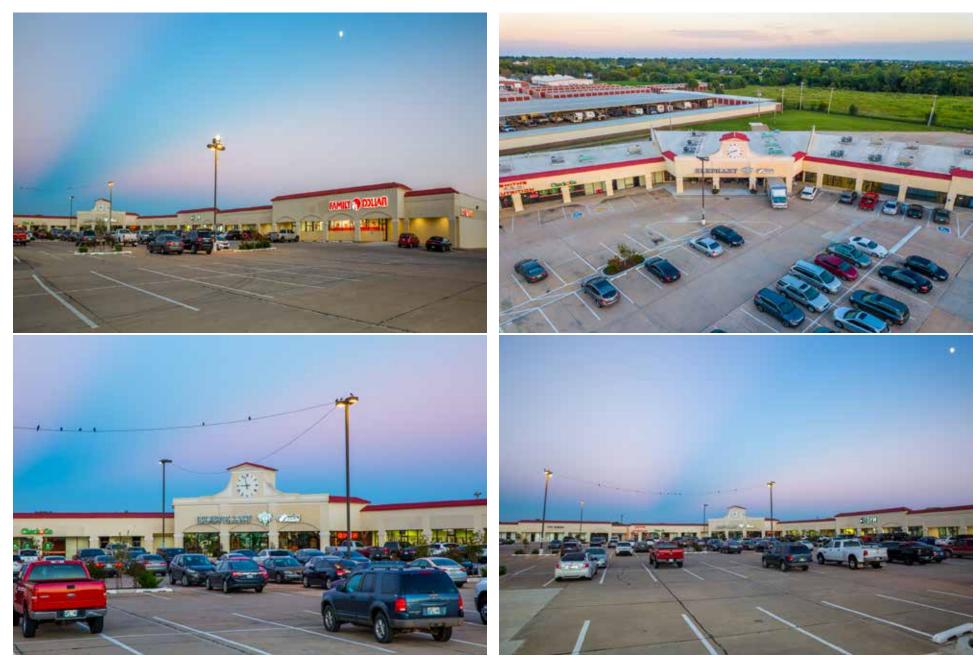

e Income: Average household income of \$106,000/year within a 5 mile radius.
- High Traffic Counts: Over 45,000 vehicles per day drive by the site.
- Large Customer Base: Over 150,000 consumers within a 5 mile radius.
- Rapid Growth: Edmond has a 1.74% annual growth rate, more than twice the national average.
- Excellent Visibility: Suites facing Edmond Road and Kelly Avenue now available.

#### **DETAILS**

| SHOPPING CENTER<br>(RENOVATED IN 2011): | 86,427 SF  |
|-----------------------------------------|------------|
| MAX CONTIGUOUS:                         | 2,903 SF   |
| MIN. CONTIGUOUS:                        | 800 SF     |
| LEASE RATE:                             | Negotiable |
| CAM, TAXES,<br>INSURANCE:               | \$2.49/SF  |

# MARKET AERIAL



#### **PROPERTY PHOTOS**



#### **AERIAL PHOTOS**





# KELLY PLAZA Site Plan

# TENANTS

| SUITE   | TENANT                  | S      |
|---------|-------------------------|--------|
| 304     | Pho Ben Restaurant      | 3,886  |
| 320     | AVAILABLE (divisible)   | 2,692  |
| 328     | The Vault Collectibles  | 1,197  |
| 340-352 | Vu's Fabric             | 7,175  |
| 356     | Smith's Pro Nutrition   | 1,690  |
| 360     | Check N' Go             | 1,210  |
| 364     | Allstate                | 1,700  |
| 368     | Allstate                | 1,203  |
| 804     | AVAILABLE               | 9,218  |
| 808     | 10Gym                   | 4,033  |
| 816     | 10Gym                   | 19,582 |
| 834     | Kid's Galaxy            | 15,920 |
| 836     | Dollar Tree             | 8,924  |
| 822A    | Safe Ship