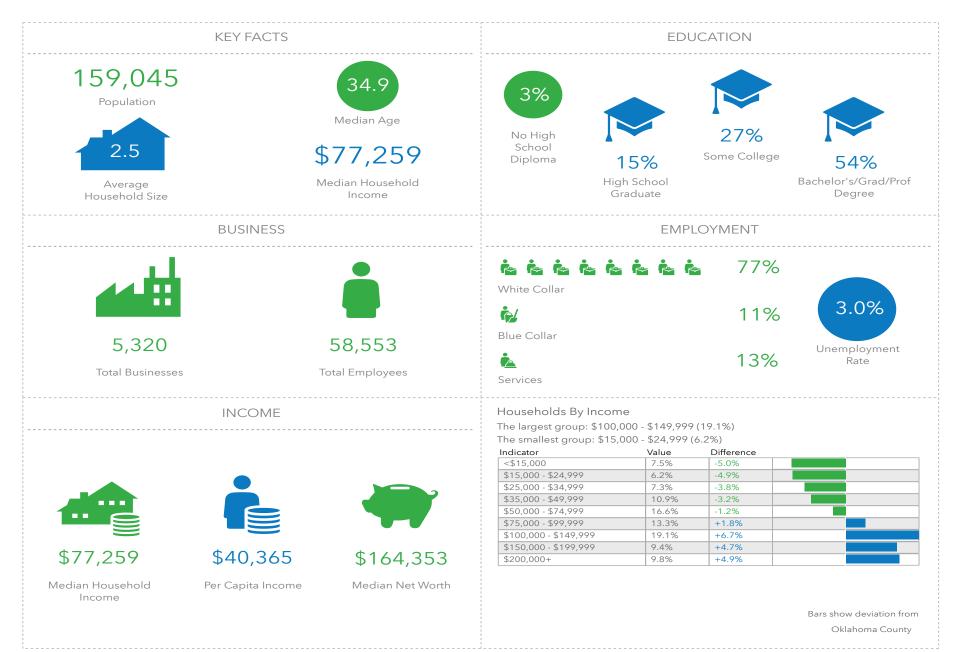

#### HIGHLIGHTS

- High Disposable Income: Average household income of \$106,000/year within a 5 mile radius.
- High Traffic Counts: Over 45,000 vehicles per day drive by the site.
- Large Customer Base: Over 150,000 consumers within a 5 mile radius.
- Rapid Growth: Edmond has a 1.74% annual growth rate, more than twice the national average.
- Excellent Visibility: Suites facing Edmond Road and Kelly Avenue now available.

## **5 MILE DEMOGRAPHIC CHART**