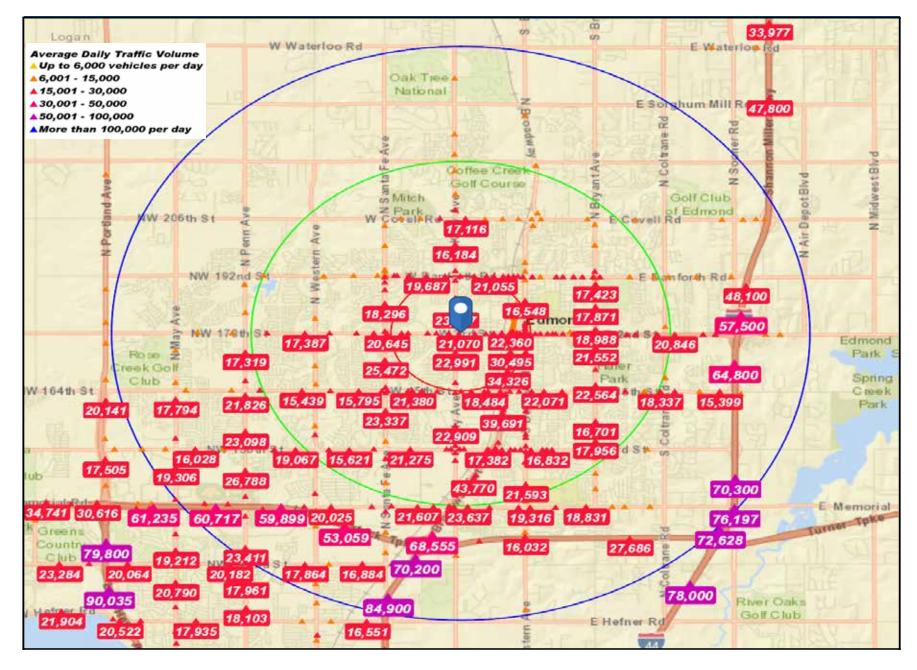

#### HIGHLIGHTS

- High Disposable Income: Average household income of \$106,000/year within a 5 mile radius.
- High Traffic Counts: Over 45,000 vehicles per day drive by the site.
- Large Customer Base: Over 150,000 consumers within a 5 mile radius.
- Rapid Growth: Edmond has a 1.74% annual growth rate, more than twice the national average.
- Excellent Visibility: Suites facing Edmond Road and Kelly Avenue now available.

#### **TRAFFIC COUNT MAP**