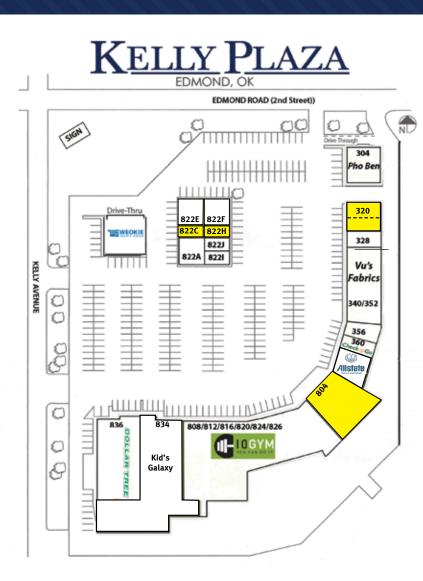

# KELLY PLAZA Site Plan

# TENANTS

| SUITE   | TENANT                  | S      |
|---------|-------------------------|--------|
| 304     | Pho Ben Restaurant      | 3,886  |
| 320     | AVAILABLE (divisible)   | 2,692  |
| 328     | The Vault Collectibles  | 1,197  |
| 340-352 | Vu's Fabric             | 7,175  |
| 356     | Smith's Pro Nutrition   | 1,690  |
| 360     | Check N' Go             | 1,210  |
| 364     | Allstate                | 1,700  |
| 368     | Allstate                | 1,203  |
| 804     | AVAILABLE               | 9,218  |
| 808     | 10Gym                   | 4,033  |
| 816     | 10Gym                   | 19,582 |
| 834     | Kid's Galaxy            | 15,920 |
| 836     | Dollar Tree             | 8,924  |
| 822A    | Safe Ship               | 1,400  |
| 822C    | AVAILABLE               | 1,000  |
| 822E    | Heritage Wine & Spirits | 1,600  |
| 822F    | Chafe`                  | 1,600  |
| 822H    | AVAILABLE               | 800    |
| 8221    | Upstate Hair Designs    | 797    |
| 822J    | Fashion Nails           | 800    |
| PAD     | Weokie Credit Union     |        |
|         | Total GLA               | 86,427 |