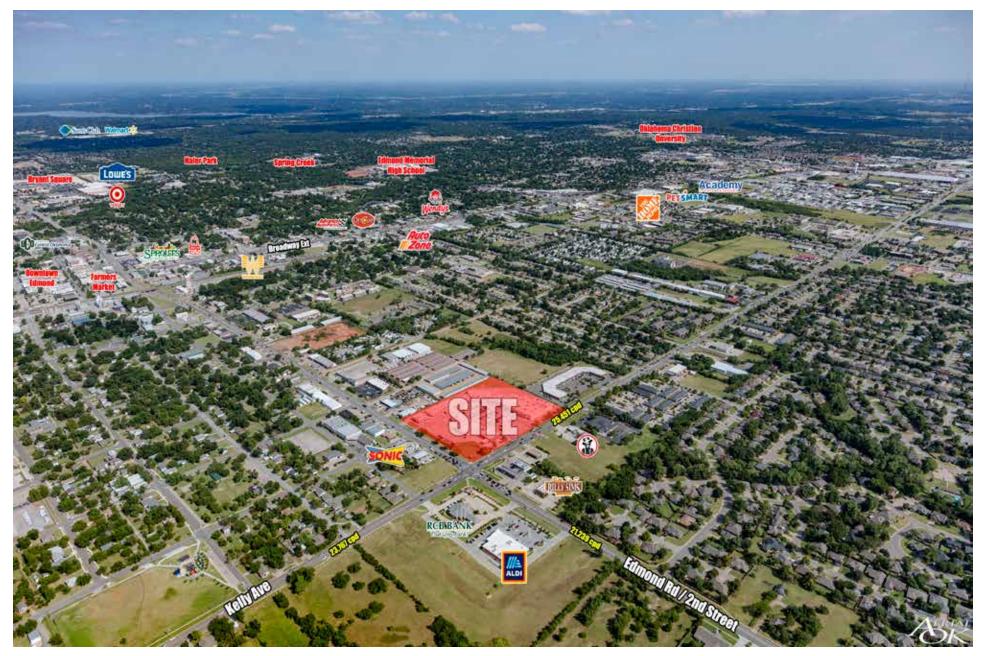

HIGHLIGHTS

- High Disposable Income: Average household income of \$106,000/year within a 5 mile radius.
- High Traffic Counts: Over 45,000 vehicles per day drive by the site.
- Large Customer Base: Over 150,000 consumers within a 5 mile radius.
- Rapid Growth: Edmond has a 1.74% annual growth rate, more than twice the national average.
- Excellent Visibility: Suites facing Edmond Road and Kelly Avenue now available.

#### **DETAILS**

| SHOPPING CENTER<br>(RENOVATED IN 2011): | 86,427 SF  |
|-----------------------------------------|------------|
| MAX CONTIGUOUS:                         | 2,903 SF   |
| MIN. CONTIGUOUS:                        | 800 SF     |
| LEASE RATE:                             | Negotiable |
| CAM, TAXES,<br>INSURANCE:               | \$2.49/SF  |

# MARKET AERIAL



#### **PROPERTY PHOTOS**



#### **AERIAL PHOTOS**





# KELLY PLAZA Site Plan

# TENANTS

| SUITE   | TENANT                  | S      |
|---------|-------------------------|--------|
| 304     | Pho Ben Restaurant      | 3,886  |
| 320     | AVAILABLE (divisible)   | 2,692  |
| 328     | The Vault Collectibles  | 1,197  |
| 340-352 | Vu's Fabric             | 7,175  |
| 356     | Smith's Pro Nutrition   | 1,690  |
| 360     | Check N' Go             | 1,210  |
| 364     | Allstate                | 1,700  |
| 368     | Allstate                | 1,203  |
| 804     | AVAILABLE               | 9,218  |
| 808     | 10Gym                   | 4,033  |
| 816     | 10Gym                   | 19,582 |
| 834     | Kid's Galaxy            | 15,920 |
| 836     | Dollar Tree             | 8,924  |
|